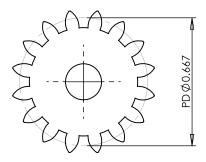

## **Part Description:**

Delrin Spur Gears 24 Pitch - 20° Pressure Angle

Dimensions are in inches Tolerances:
Unless Explicitly Stated
Assume ± 0.015

PROPRIETARY AND CONFIDENTIAL:

THE INFORMATION CONTAINED IN THIS DRAWING IS THE SOLE PROPERTY OF PUTNAM PRECISION MOLDING. ANY REPRODUCTION IN PART OR AS A WHOLE WITHOUT THE WRITTEN PERMISSION OF PUTNAM PRECISION MOLDING IS PROHIBITED. INFORMATION IN THIS DRAWING IS PROVIDED FOR REFERENCE ONLY.