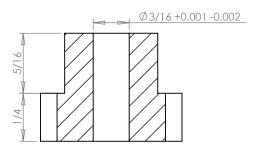

## **SECTION A-A**

## **Part Description:**

Delrin Spur Gears 24 Pitch - 20° Pressure Angle

Dimensions are in inches Tolerances:
Unless Explicitly Stated
Assume ± 0.015

PROPRIETARY AND CONFIDENTIAL:

THE INFORMATION CONTAINED IN THIS DRAWING IS THE SOLE PROPERTY OF PUTNAM PRECISION MOLDING. ANY REPRODUCTION IN PART OR AS A WHOLE WITHOUT THE WRITTEN PERMISSION OF PUTNAM PRECISION MOLDING IS PROHIBITED. INFORMATION IN THIS DRAWING IS PROVIDED FOR REFERENCE ONLY.