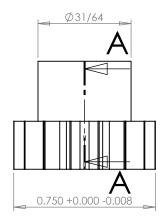

## **SECTION A-A**

## **Part Description:**

Delrin Spur Gears 24 Pitch - 20° Pressure Angle

Dimensions are in inches Tolerances:
Unless Explicitly Stated
Assume ± 0.015

PROPRIETARY AND CONFIDENTIAL:

THE INFORMATION CONTAINED IN THIS DRAWING IS THE SOLE PROPERTY OF PUTNAM PRECISION MOLDING. ANY REPRODUCTION IN PART OR AS A WHOLE WITHOUT THE WRITTEN PERMISSION OF PUTNAM PRECISION MOLDING IS PROHIBITED. INFORMATION IN THIS DRAWING IS PROVIDED FOR REFERENCE ONLY.