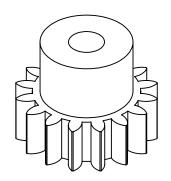

## **Part Description:**

Delrin Spur Gears 24 Pitch - 20° Pressure Angle

Dimensions are in inches Tolerances:
Unless Explicitly Stated
Assume ± 0.015

PROPRIETARY AND CONFIDENTIAL:

THE INFORMATION CONTAINED IN THIS DRAWING IS THE SOLE PROPERTY OF PUTNAM PRECISION MOLDING. ANY REPRODUCTION IN PART OR AS A WHOLE WITHOUT THE WRITTEN PERMISSION OF PUTNAM PRECISION MOLDING IS PROHIBITED. INFORMATION IN THIS DRAWING IS PROVIDED FOR REFERENCE ONLY.